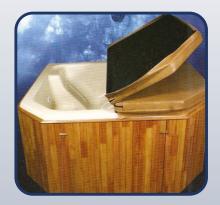

## Jacuzzi's

4 Seater 1500 x 1500 x 700mm

Octagon 1850 x 1850 x 870mm

Round
1920mm diameter

Christelle 6-7 Seater 1850 x 2000 x 870mm

Luxury Model 1850 x 1850 x 880mm

**Virgo** 2200 x 2200 x 880mm

2.4 Square 2400 x 2400 x 880mm