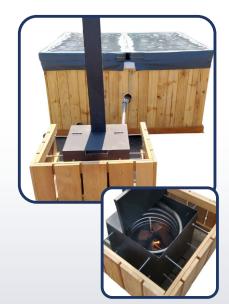

## **Wood Burning Tubs**

4 Seater 1500 x 1500 mm

6 Seater

Colours available

**Insulation Cover** 